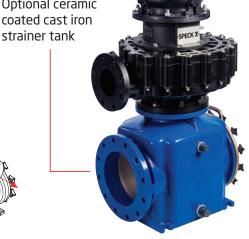

## **Pump Options**

Optional ceramic

**Strainer Tank Options** 

Horizontal pump: 6" & 8" Vertical pump: 8" & 10"

**Discharge Connection Positions** 

Discharge connection can be rotated in 45° increments.

#### BADU Block Multi 125/250

(Vertical Pump w/ <u>ceramic coated cast iron</u> <u>strainer housing - 10" suction port</u>)

**A. 125/250** (Ø 235mm) - 20 HP S.F. 1.25 **B. 125/250** (Ø 245mm) - 25 HP S.F. 1.15 **C. 125/250** (Ø 255mm) - 30 HP S.F. 1.15