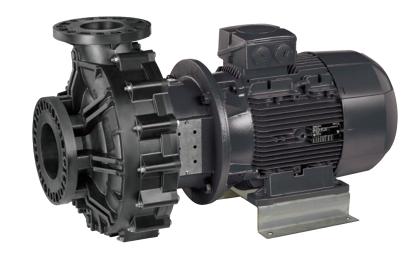

## Normblock Multi Series

## Our Baseline Horizontal Design

#### **FEATURES**

- Polyurethane construction at higher horsepowers than any other manufacturer.
  No need for cast-iron or to epoxy coat.
- Flexible design for easy replacement. Available with 4", 5", 6" and 8" Suction fittings for a perfect match.
- 6" and 8" Strainer Tanks available for even the largest jobs.
- All models comes with heavy-duty TEFC motors, which due to our simple de-coupling shaft, can be easily replaced without replacing the seal.