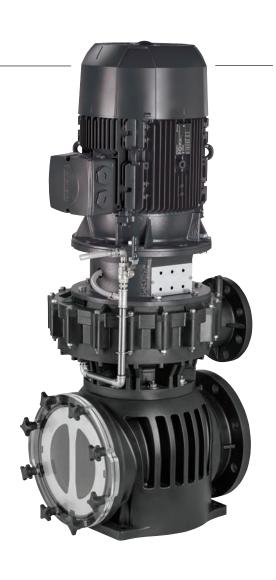

## **BADU Block Multi Series**

Adding an Intelligent Twist to the Normblock's Versatile Design

### **FEATURES**

- BADU Block Multi's stand conventional wisdom on its head, literally. By orienting the pump vertically, we unlock a series of extra benefits beyond those of the Normblock.
- The immensely space-saving design allows for an up to six-fold decrease in footprint.
- Independently rotating volute delivers even more flexibility, allowing for discharge articulation in eight different directions.
- Optional VFD can be mounted directly on motor feet, and preprogrammed at the factory for plug-and-play ease of use.