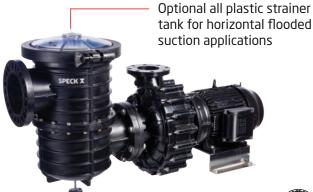

High-performance design ...

# BADU® Block Multi Series Normblock Multi Series

All Plastic Commercial Pool Pump 1750 RPM