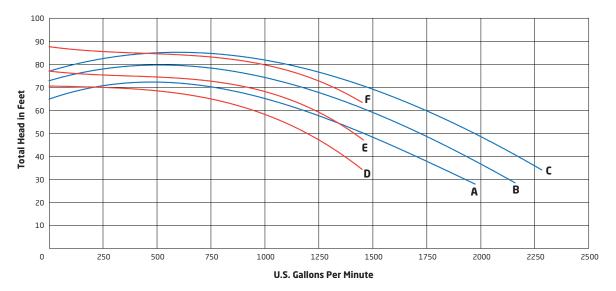

#### BADU Block Multi 125/250

(Vertical Pump w/ <u>ceramic coated cast iron</u> <u>strainer housing - 10" suction port</u>)

**A. 125/250** (Ø 235mm) - 20 HP S.F. 1.25 **B. 125/250** (Ø 245mm) - 25 HP S.F. 1.15 **C. 125/250** (Ø 255mm) - 30 HP S.F. 1.15

#### BADU Block Multi 125/250

(Vertical Pump w/ <u>plastic strainer housing -</u> <u>8" suction port</u>)

**D. 125/250** (Ø 235mm) - 20 HP S.F. 1.25 **E. 125/250** (Ø 245mm) - 25 HP S.F. 1.15 **F. 125/250** (Ø 255mm) - 30 HP S.F. 1.15