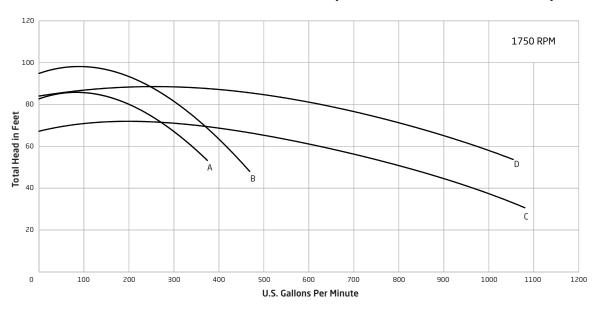

## **Performance Curves**

#### BADU Block & Normblock Multi Series (7.5 HP, 10 HP, 15 HP, 20 HP)

A. 65/250 (Ø 225mm) - 7.5 HP S.F. 1.25 B. 65/250 (Ø 240mm) - 10 HP S.F. 1.25 C. 100/250 (Ø 220mm) - 15 HP S.F. 1.25 D. 100/250 (Ø 240mm) - 20 HP S.F. 1.25