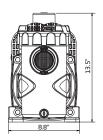

Series**

Self-Priming High Flow Pump

SPECK X

Our flagship pump, the BADU® Pro was designed with pool service pros in mind. A drop-in replacement for both the Hayward® Super Pump® and Pentair® SuperFlo®, it directly replaces the majority of pumps on the market.



#### **Features**

- Easily serviceable 4-bolt design.
- Easy-open fold out handles.
- All pumps come standard with both internal threads and quick disconnect unions.
- Every pump is performance wet-tested in our Jacksonville, Florida factory.
- The BADU Pro E Series is available in 3/4 and 1 THP, and with 1.5" or 2" fittings.
- New TEFC motor built by SPECK at our own facility, for total control over durability, quality and cost.

# Trademarks and Certifications



### **Performance Curves**



### **Dimensional Drawing**





### **Part Numbers**

| 48 Frame Models |                   |      |      |       |         |          |       |           |
|-----------------|-------------------|------|------|-------|---------|----------|-------|-----------|
| Order #         | Model #           | THP  | WEF  | HHP   | Volts   | Amps     | Motor | Port Size |
| 1.5" Fittings   |                   |      |      |       |         |          |       | _         |
| IG371-1075T-000 | BADU Pro-I E SSC  | 0.75 | 4.17 | 0.380 | 115/230 | 8.6/4.3  | TEFC  | 1.5"      |
| IG371-1100T-000 | BADU Pro-II E SSC | 1.0  | 3.74 | 0.533 | 115/230 | 10.7/4.8 | TEFC  | 1.5"      |
| 2.0" Fittings   |                   |      |      |       |         |          |       |           |
| IG371-1075T-T00 | BADU Pro-I E SSD  | 0.75 | 4.09 | 0