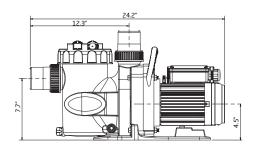

E Series**

Self-Priming High Flow Pump

SPECK X

Our flagship pump, the BADU® Pro was designed with pool service pros in mind. A drop-in replacement for both the Hayward® Super Pump® and Pentair® SuperFlo®, it directly replaces the majority of pumps on the market.



#### **Features**

- Easily serviceable 4-bolt design.
- Easy-open fold out handles.
- All pumps come standard with both internal threads and quick disconnect unions.
- Every pump is performance wet-tested in our Jacksonville, Florida factory.
- The BADU Pro E Series is available in 3/4 and 1 THP, and with 1.5" or 2" fittings.
- New TEFC motor built by SPECK at our own facility, for total control over durability, quality and cost.

# Trademarks and Certifications



### **Performance Curves**



### **Dimensional Drawing**





### **Part Numbers**

| 48 Frame Models |                   |      |      |       |         |          |       |           |
|-----------------|-------------------|------|------|-------|---------|----------|-------|-----------|
| Order #         | Model #           | THP  | WEF  | HHP   | Volts   | Amps     | Motor | Port Size |
| 1.5" Fittings   |                   |      |      |       |         |          |       | _         |
| IG371-1075T-000 | BADU Pro-I E SSC  | 0.75 | 4.17 | 0.380 | 115/230 | 8.6/4.3  | TEFC  | 1.5"      |
| IG371-1100T-000 | BADU Pro-II E SSC | 1.0  | 3.74 | 0.533 | 115/230 | 10.7/4.8 | TEFC  | 1.5"      |
| 2.0" Fittings   |                   |      |      |       |         |          |       |           |
| IG371-1075T-T00 | BADU Pro-I E SSD  | 0.75 | 4.09 |