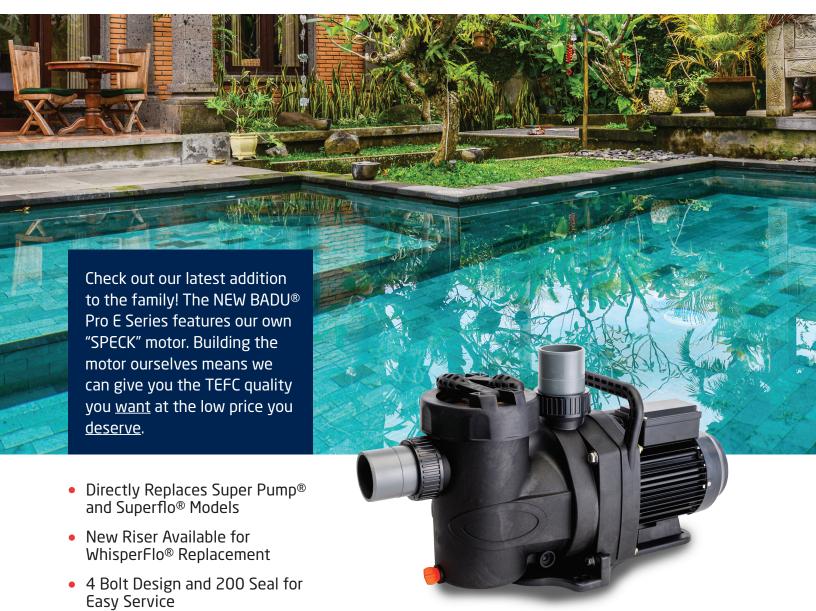

# **BADU® Pro E Series**

Self-Priming High Flow Pump

SPECK X

Our flagship pump, the BADU® Pro was designed with pool service pros in mind. A drop-in replacement for both the Hayward® Super Pump® and Pentair® SuperFlo®, it directly replaces the majority of pumps on the market.

#### **Features**

- Easily serviceable 4-bolt design.
- Easy-open fold out handles.
- All pumps come standard with both internal threads and quick disconnect unions.
- Every pump is performance wet-tested in our Jacksonville, Florida factory.
- The BADU Pro E Series is available in 3/4 and 1 THP, and with 1.5" or 2" fittings.
- New TEFC motor built by SPECK at our own facility, for total control over durability, quality and cost.