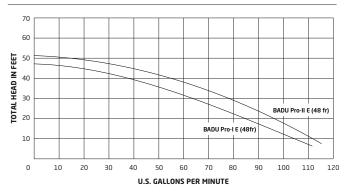

.speck-pumps.com

# **BADU® Pro E Series**

Self-Priming High Flow Pump

SPECK X

Our flagship pump, the BADU® Pro was designed with pool service pros in mind. A drop-in replacement for both the Hayward® Super Pump® and Pentair® SuperFlo®, it directly replaces the majority of pumps on the market.



#### **Features**

- Easily serviceable 4-bolt design.
- Easy-open fold out handles.
- All pumps come standard with both internal threads and quick disconnect unions.
- Every pump is performance wet-tested in our Jacksonville, Florida factory.
- The BADU Pro E Series is available in 3/4 and 1 THP, and with 1.5" or 2" fittings.
- New TEFC motor built by SPECK at our own facility, for total control over durability, quality and cost.

# Trademarks and Certifications



### **Performance Curves**



### **Dimensional Drawing**





### **Part Numbers**

| 48 Frame Models |                   |      |      |       |         |          |       |           |
|-----------------|-------------------|------|------|-------|---------|----------|-------|-----------|
| Order #         | Model #           | THP  | WEF  | HHP   | Volts   | Amps     | Motor | Port Size |
| 1.5" Fittings   |                   |      |      |       |         |          |       | _         |
| IG371-1075T-000 | BADU Pro-I E SSC  | 0.75 | 4.17 | 0.380 | 115/230 | 8.6/4.3  | TEFC  | 1.5"      |
| IG371-1100T-000 | BADU Pro-II E SSC | 1.0  | 3.74 | 0.533 | 115/230 | 10.7/4.8 | TEFC  | 1.5"      |
| 2.0" Fittings   |                   |      |      |       |         |          |       |           |
| IG371-1075T-T00 | BA