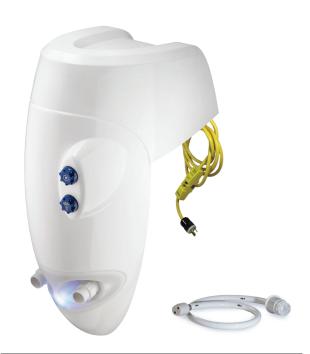

# **Badu®Jet Inspiration**

SwimJet System

The BaduJet Inspiration is perfect for existing pools. This system features dual jets for optimal swim against the current action, no-impact aquatic exercise, water massage and fun for the entire family.

#### **Features**

- Two-piece body molded of a heavy duty ABS plastic immune to chemicals and environmental abuse, to provide a rugged and attractively styled water treadmill.
- Adjustable recessed jet nozzles.
- Light (ON/OFF) button turns low voltage light ON/OFF.
- Pump (ON/OFF) pneumatic button guarantees complete separation between pool water and pump motor control.
- Air regulator (OPEN/CLOSE) knob permits a controlled mixture of air into the water flow and creates a unique, invigorating, bubble effect. It will also add additional resistance to swim against.
- Includes approximately 14 ft. GFCI twist-lock cord.
- Speck 4.0 HP self-priming plastic pump. Single phase with thermal overload (no motor start required). (Not Shown)
- The system comes with a 5 ft. pulsating massage hose that can be attached to jet nozzle.
- System includes nozzle adjustment tools to help set the jet nozzles in position for optimum performance.
- Packed in one carton on a pallet and shipped via truck line.
  Shipping weight is 115 lbs.