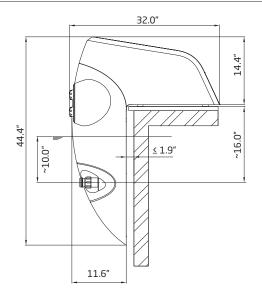

omes complete with pump, control box, electrical cord with GFCI and mounting hardware. The BaduJet Inspiration requires no additional equipment for installation. Just supply pool, water and electricity. Pump and control are also available in 3 phase. Read all instructions before installing.

Consult your physician before attempting any strenuous exercise. This product <u>may not</u> be challenging or satisfying for all levels of exercise.





#### **Trademarks and Certifications**







VGBA 2017

### **Applications**

The BaduJet will instantly transform your pool and give you multiple options for aquatic exercise, therapy, massage and just plain fun. Our BaduJet systems can be used for swimming, jogging, walking in place, massage, boogie boarding and more.

## **Dimensional Drawing**