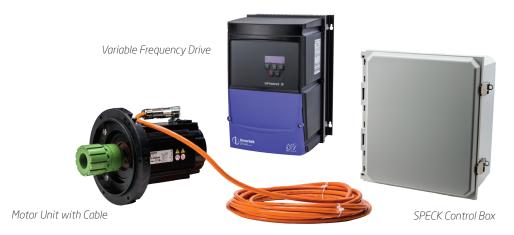

## **Part Numbers**

| Order #         | Description                                                                              |
|-----------------|------------------------------------------------------------------------------------------|
| JS443-9411T-100 | BaduJet Turbo Pro SwimJet System <b>(1500 GPM)</b> - Jet Housing, Control Box with WIFI, |
|                 | Motor, and Variable Frequency Drive                                                      |

**NOTE:** The BaduJet Turbo Pro is packed in two cartons on a pallet and shipped via truck line.

Accessories<br/>Order #Description2325009311Alternate Bubble Design Cover

The system includes the following items along with the jet housing.